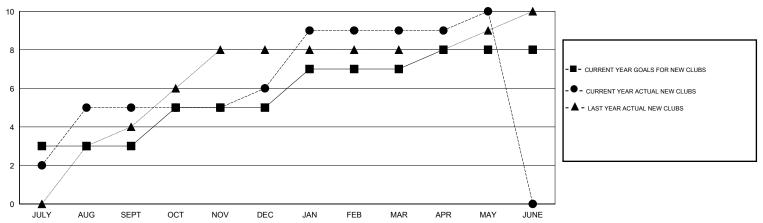

### GOALS AND ACTUAL NEW CLUBS CUMULATIVE

#### ON INDIA

| Clubs                                |                  |           |                  |                  |  |  |
|--------------------------------------|------------------|-----------|------------------|------------------|--|--|
| RESULTS FOR 2015-2016                |                  |           |                  |                  |  |  |
| QUARTER                              | NEW CLUB<br>GOAL | NEW CLUBS | DROPPED<br>CLUBS | NET<br>GAIN/LOSS |  |  |
| JULY/AUG/SEPT                        | 3                | 5<br>1    | 0<br>15          | 5<br>-14         |  |  |
| OCT/NOV/DEC JAN/FEB/MAR APR/MAY/JUNE | 2                | 3         | 0                | 3                |  |  |