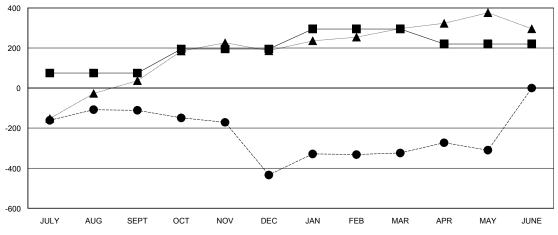

### GOALS AND ACTUAL MEMBERS CUMULATIVE

| - CURR  | ENT YEAR GOALS FOR NEW |
|---------|------------------------|
| MEMBERS |                        |

· ● - CURRENT YEAR ACTUAL MEMBERS

- ▲ - LAST YEAR ACTUAL MEMBERS

|                       |                    | Members                             |                    |                  |  |
|-----------------------|--------------------|-------------------------------------|--------------------|------------------|--|
| RESULTS FOR 2015-2016 |                    |                                     |                    |                  |  |
| QUARTER               | NEW MEMBER<br>GOAL | CHARTER AND<br>NEW MEMBERS<br>ADDED | DROPPED<br>MEMBERS | NET<br>GAIN/LOSS |  |
| JULY/AUG/SEPT         | 75                 | 185                                 | 296                | -111             |  |
| OCT/NOV/DEC           | 120                | 90                                  | 413                | -323             |  |
| JAN/FEB/MAR           | 100                | 158                                 | 48                 | 110              |  |
| APR/MAY/JUNE          | -75                | 128                                 | 114                | 14               |  |